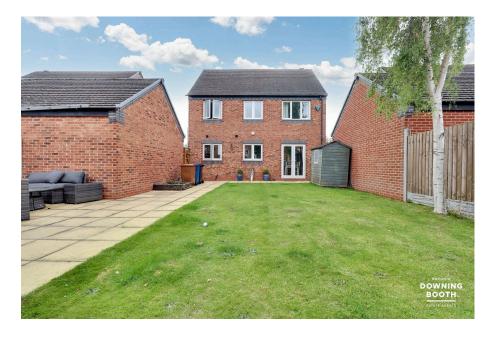

The accommodation is set across two floors, each with their own highlights; the ground floor including a truly superb and contemporary kitchen plus various flexible reception rooms, whilst the first floor is home to the fantastic Master bedroom, fitted with good size built in wardrobes and a tasteful en-suite shower room. A charming frontage, double length driveway and garage is complimented by a spacious and low maintenance rear garden to make up the property's exterior.

- Four Bedroom Detached Property
- Beautifully Presented Throughout
- Attractive Rear Garden, Double Length Driveway & Garage
- Large Master Bedroom With Contemporary En-Suite
- EPC Rating: C

- No Upward Chain
- Highly Desirable Location
- · Excellent Living Space
- Stunning High Specification Kitchen
- Council Tax Band: E