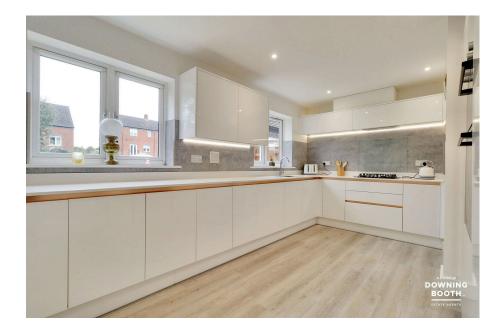

The accommodation is set across two floors, each with their own highlights; the ground floor including a truly superb and contemporary kitchen plus various flexible reception rooms, whilst the first floor is home to the fantastic Master bedroom, fitted with good size built in wardrobes and a tasteful en-suite shower room. A charming frontage, double length driveway and garage is complimented by a spacious and low maintenance rear garden to make up the property's exterior.

- Four Bedroom Detached Property
- Beautifully Presented Throughout
- Attractive Rear Garden, Double Length Driveway & Garage
- Large Master Bedroom With Contemporary En-Suite
- EPC Rating: C

- No Upward Chain
- Highly Desirable Location
- · Excellent Living Space
- Stunning High Specification Kitchen
- Council Tax Band: E