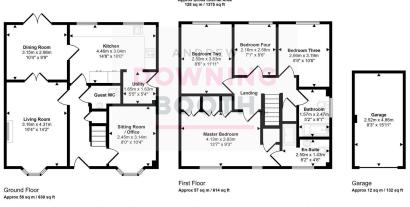

The accommodation is set across two floors, each with their own highlights; the ground floor including a truly superb and contemporary kitchen plus various flexible reception rooms, whilst the first floor is home to the fantastic Master bedroom, fitted with good size built in wardrobes and a tasteful en-suite shower room. A charming frontage, double length driveway and garage is complimented by a spacious and low maintenance rear garden to make up the property's exterior.

A simply magnificent property that wants for nothing; we must advise booking in a viewing at your earliest convenience.

**Entrance Hall** 

This floorplan is only for illustrative purposes and is not to scale. Measurements of rooms, doors, windows, and any items are approximate and no responsibility is taken for any error, ornission or mis-statement, loons of items such as bathroom suites are representations only and may not have been such as the statement of the s